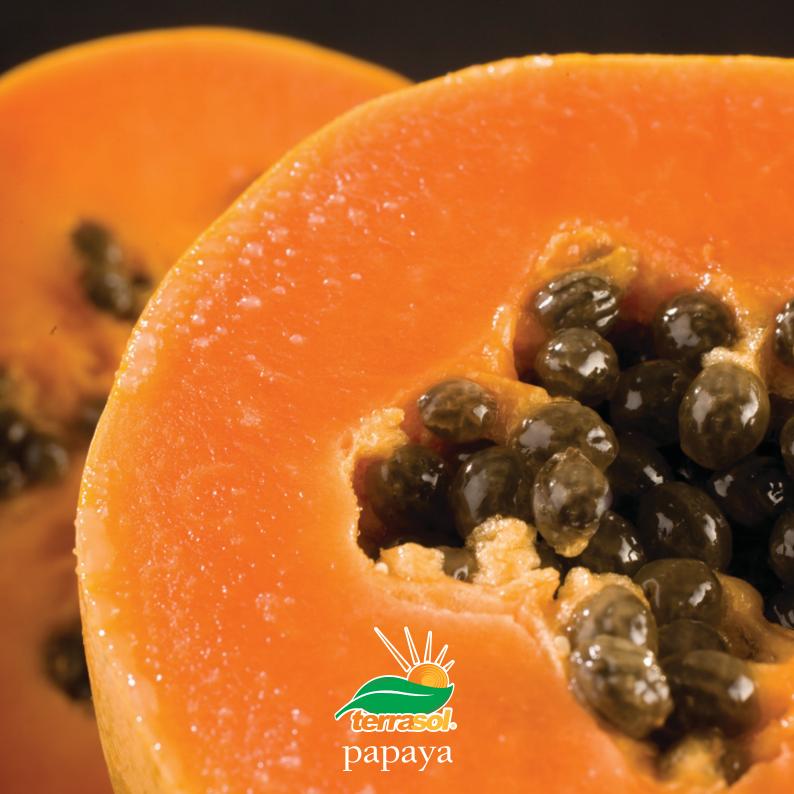

## papaya

Variety: Solo Sunrise

"Solo Sunrise" seed imported directly from Hawaii. Our product is not genetically modified to preserve its natural and tropical origin.

Availability: ALL YEAR

**Facts:** One of a kind. Its intense orange pulp provides an incredible sweet refreshing experience. Considered to be blessed with nutritional and digestive properties.