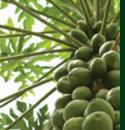

## papaya

Variety: Solo Sunrise

"Solo Sunrise" seed imported directly from Hawaii. Our product is not genetically modified to preserve its natural and tropical origin.

Availability: ALL YEAR

**Facts:** One of a kind. Its intense orange pulp provides an incredible sweet refreshing experience. Considered to be blessed with nutritional and digestive properties.

All of our Papaya farms are GLOBALGAP certified.