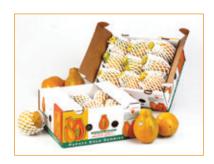

## PRESENTATION:

Brand: Terra-Sol

Net Weight per box: 4.5 Kg / 10 Lbs

Sizing: 6,7,8,9,10,12

Pallet configuration: 180 boxes per pallet\*

Container configuration: 3600 boxes per container \*

\*40" High Cube Refrigerated Container.