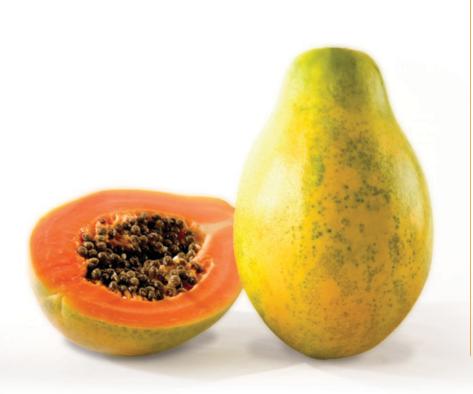

## papaya

Variety: Solo Sunrise

"Solo Sunrise" seed imported directly from Hawaii. Our product is not genetically modified to preserve its natural and tropical origin.

Availability: ALL YEAR

**Facts:** One of a kind. Its intense orange pulp provides an incredible sweet refreshing experience. Considered to be blessed with nutritional and digestive properties.