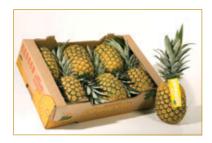

## PRESENTATION:

Brand: Terra-Sol Net Weight per box: 12 Kg / 25 Lbs Sizes: 5, 6, 7, 8, 9 Pallet configuration: 75 boxes per pallet \* Container configuration: 1500 boxes per container\* \*40° High Cube Refrigerated Container.