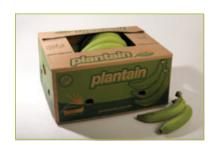

## PRESENTATION:

Brand: Terra-Sol

Net Weight per box: 22 Kg / 50 Lbs Pallet configuration: 54 boxes per pallet\*

Container configuration: 1080 boxes per container \*

\*40" High Cube Refrigerated Container.